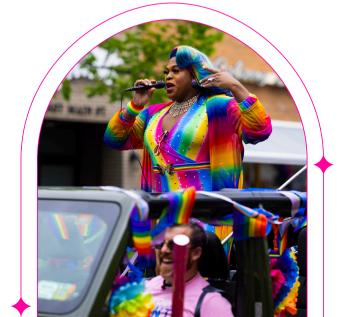

Photography by Ron Ulip of Freshly Cut Film

Sponsoring the 2nd Annual Patchogue Pride Parade will provide you with unique opportunities: connect with new audiences, build brand awareness and show your company's support towards an important cause during Pride Month and inspire your clients/patrons, employees and the public through your generosity and allyship.

#### Sunday, June 9, 2024, will mark Patchogue's second Pride Parade.

- The Village of Patchogue's street fair events have been known to gather families and attendees of all ages and all backgrounds.
- The first premier Patchogue Pride Parade in 2023 welcomed several thousand attendees.
- Patchogue's Alive After Five events have attracted over 20,000 attendees in one night.
- Babylon's Pride Parade has drawn thousands in attendance and has shown to be one of the most profitable events for the village and its businesses and shops.
- The nearby LGBTQIA+ destinations of Fire Island's Cherry Grove and Fire Island Pines have been known to attract over 30,000 people on a holiday weekend.